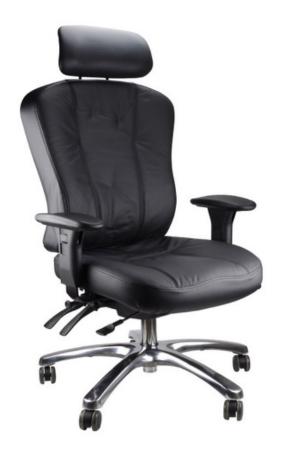

## MULTIFORM

High back leather executive chair

## **Features:**

Fully ergonomic 4 lever mechanism
Polished aluminium base
Black armrests
Leather headrest
Stiched seat and back
Ratched height adjustable backrest
Height and width adjustable armrests
Seat slide feature

Specifications
BIFMA Tested
Weight Rating of 110kg
5 Year Warranty

| DIMENSIONS                                    |         |                |
|-----------------------------------------------|---------|----------------|
| Seat                                          |         | W 530mm        |
|                                               |         | D 530mm        |
| Back                                          | H (inc. | Headrest)790mm |
|                                               |         | W 530mm        |
| Seat Height Range (From Floor)                |         |                |
| 510 - 600mm                                   |         |                |
| Back Height Range (From Floor, inc. Headrest) |         |                |
| 1220 - 1360mm                                 |         |                |
| Arm Height Range (From Floor)                 |         |                |
| 660 - 820mm                                   |         |                |